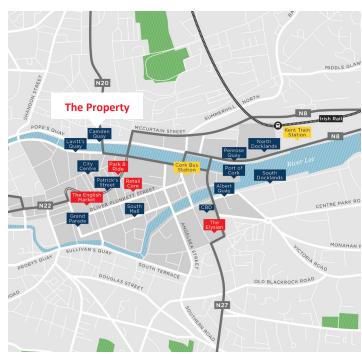

### Location

High profile location fronting the River Lee and St Patrick's Bridge. Immediately adjacent to Patricks Street, Cork Opera House and a Q- Park. Kent Train Station and Cork Central Bus Station are also in close proximity.

Established medical and professional services location.